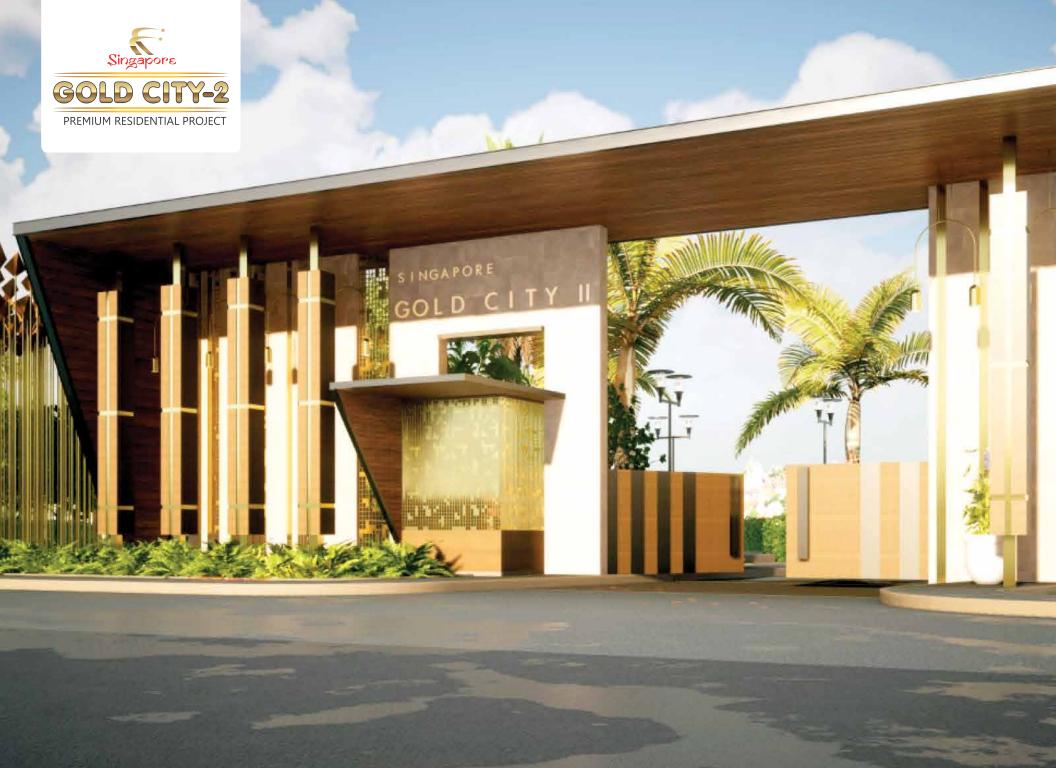

## **FACILITIES:**

- Grand Entrance Gate
- Garden
- Water Supply
- Concrete Road
- 24\*7 Security
- Secured Campus
- Over Head Water Tanks

\*Proposed Club House in our 300 acre campus area