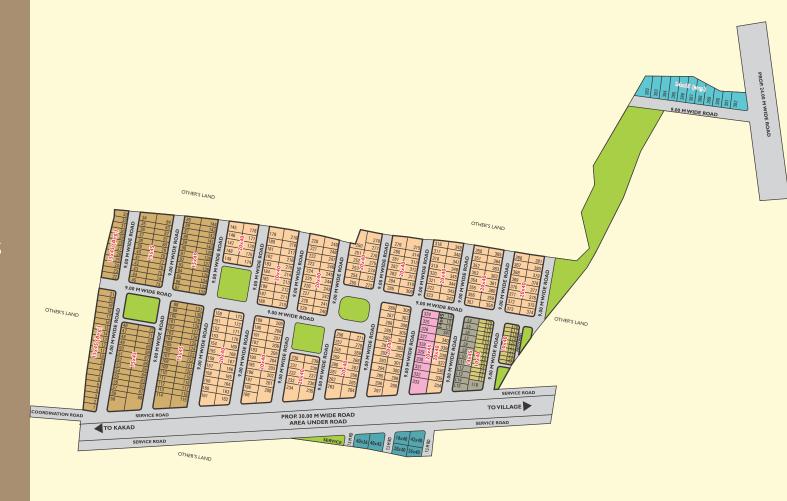

15x45

20x40

20x45

LIG PLOTS 14x45

**EWS PLOTS 10x40** 

24x65 (avg.)

DIFFERENT SIZES

NEAREST TO PRIME LOCATIONS OF INDORE. 10 MINUTE FROM VIJAY NAGAR.