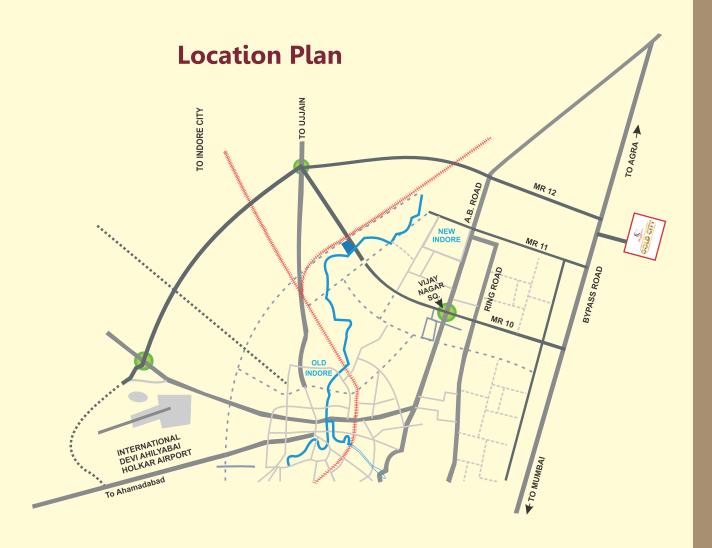

## FULLY-PLANNED STRUCTURE

- Arandiya Bypass: 1 KM approx
- Sheraton Grand Place: 2.5 KM approx
- The Emerald Heights International School: 1 KM approx
- Best Price : 5 KM approx
- Bombay Hospital: 8 Km approx