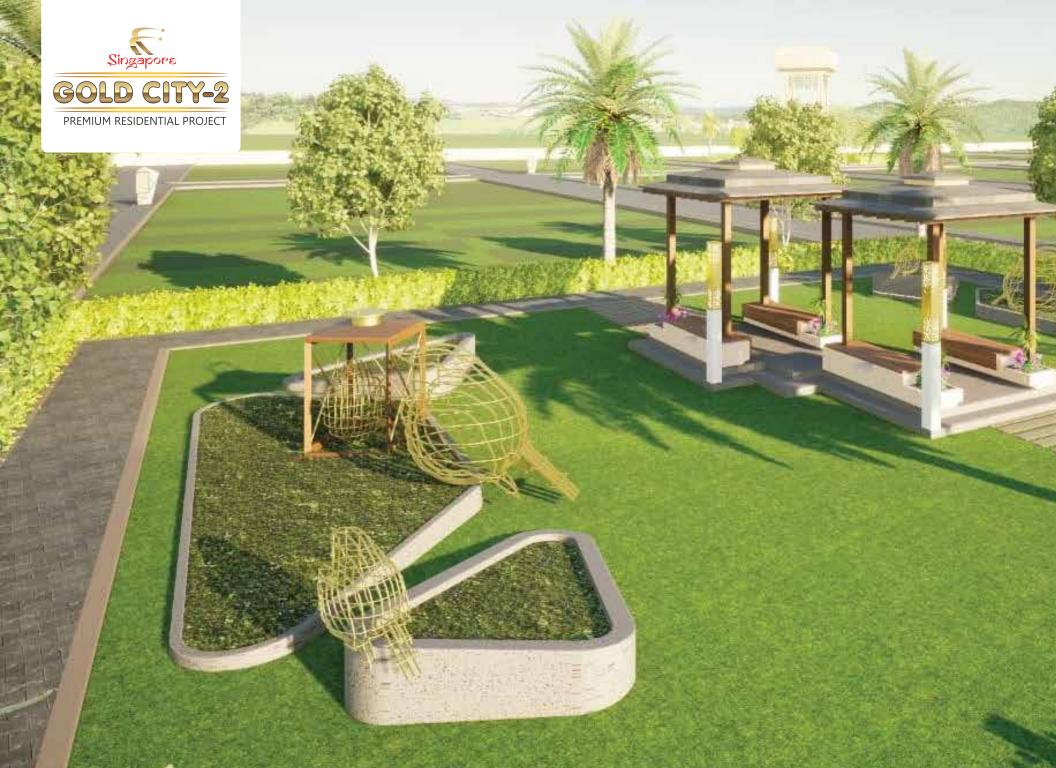

## **FACILITIES:**

- Grand Entrance Gate
- Garden
- Water Supply
- Concrete Road
- 24\*7 Security
- Secured Campus
- Over Head Water Tanks

\*Proposed Club House in our 300 acre campus area