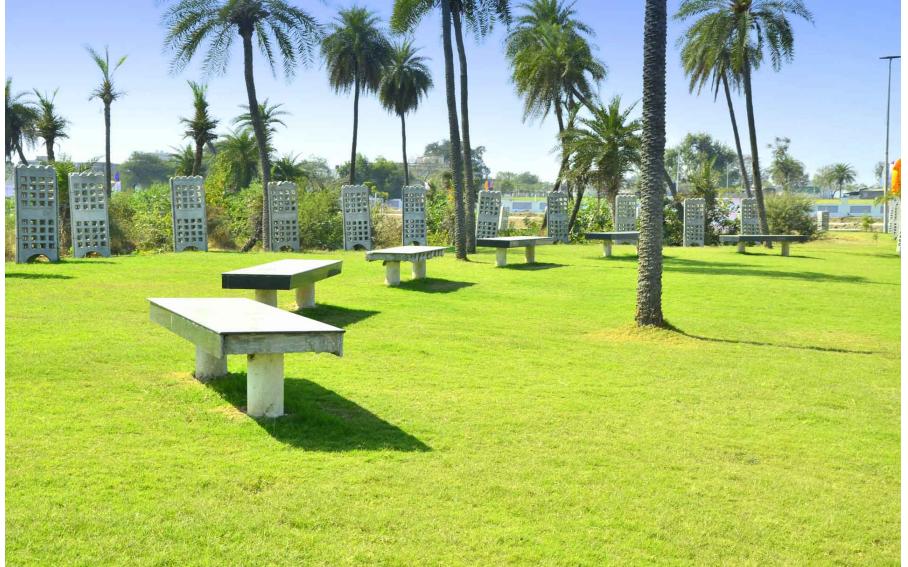

#### SARTHAK SINGAPORE GROUP

III

BRITISH

13.99

# BRITISH PARK

## PLOT SIZES

- Starting from 15\*40 = 600 sqft.
- 15\*50 = 700 sqft.
- 20\*40 = 800 sqft.
- 20\*50 = 1000 sqft.
- 20\*60 = 1200 sqft.
- 25\*50 = 1250 sqft.
- 25\*60 = 1500 sqft.
- 60\*40 = 2400 sqft.

#### PLOT COST

- Booking starting from JUST Rs. 11000/-
- Plot Cost :
  - Phase I : Rs. 1600/- per sqft.
  - Phase II : Rs. 1500/- per sqft.
- 100% Loan facilities from PNB Bank, IIFL, Aditya Birla, etc.
- PMAY(U) subsidy offer of Rs.
  2,65,000/-\* on construction.

\*conditions apply

## PARKS



## SECURED ENTRANCES





## WELL BUILT ROADS



#### GARDENS





#### COLONY MAP



#### **Represented By:**



**Authorized Dealers** 

For more details please call us on: +91-9111108088 or Logon to <u>www.shrigirirajrealty.com</u>