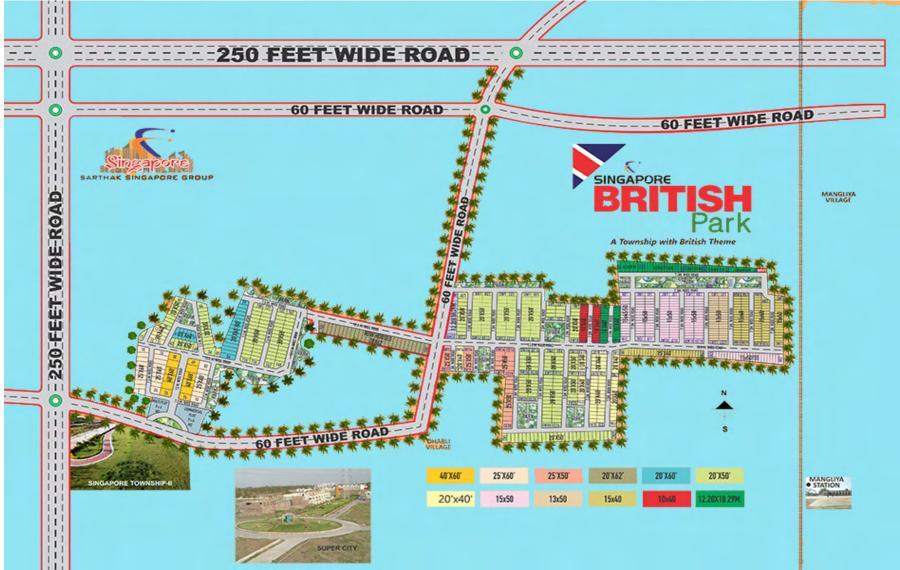

#### COLONY MAP

## PLOT SIZES

- Starting from 15\*40 = 600 sqft.
- 15\*50 = 700 sqft.
- 20\*40 = 800 sqft.
- 20\*50 = 1000 sqft.
- 20\*60 = 1200 sqft.
- 25\*50 = 1250 sqft.
- 25\*60 = 1500 sqft.
- 60\*40 = 2400 sqft.

#### PLOT COST

- Booking starting from JUST Rs. 11000/-
- Plot Cost :
  - Phase I : Rs. 1600/- per sqft.
  - Phase II : Rs. 1500/- per sqft.
- 100% Loan facilities from PNB Bank, IIFL, Aditya Birla, etc.
- PMAY(U) subsidy offer of Rs.
  2,65,000/-\* on construction.