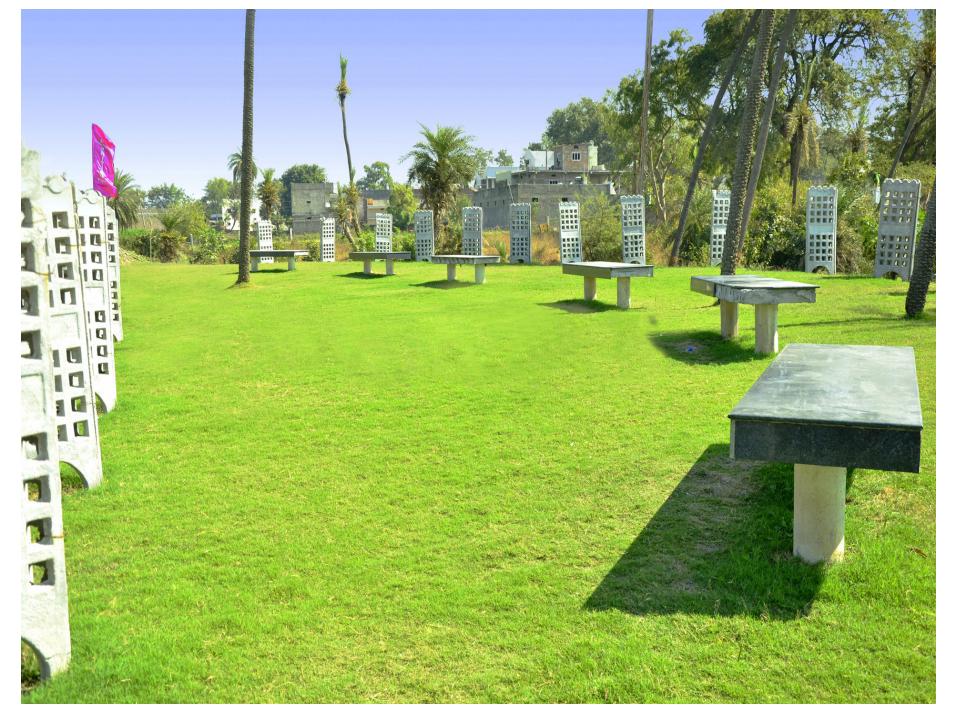

#### SARTHAK SINGAPORE GROUP

III

BRITISH

13.99

# BRITISH PARK

## PLOT SIZES

- Starting from 15\*40 = 600 sqft.
- 15\*50 = 700 sqft.
- 20\*40 = 800 sqft.
- 20\*50 = 1000 sqft.
- 20\*60 = 1200 sqft.
- 25\*50 = 1250 sqft.
- 25\*60 = 1500 sqft.
- 60\*40 = 2400 sqft.

#### PLOT COST

- Booking starting from JUST Rs. 11000/-
- Plot Cost :
  - Phase I : Rs. 1600/- per sqft.
  - Phase II : Rs. 1500/- per sqft.
- 100% Loan facilities from PNB Bank, IIFL, Aditya Birla, etc.
- PMAY(U) subsidy offer of Rs.
  2,65,000/-\* on construction.

\*conditions apply

## PARKS



## SECURED ENTRANCES





## WELL BUILT ROADS



#### GARDENS





#### COLONY MAP



#### **Represented By:**



**Authorized Dealers** 

For more details please call us on: +91-9111108088 or Logon to <u>www.shrigirirajrealty.com</u>