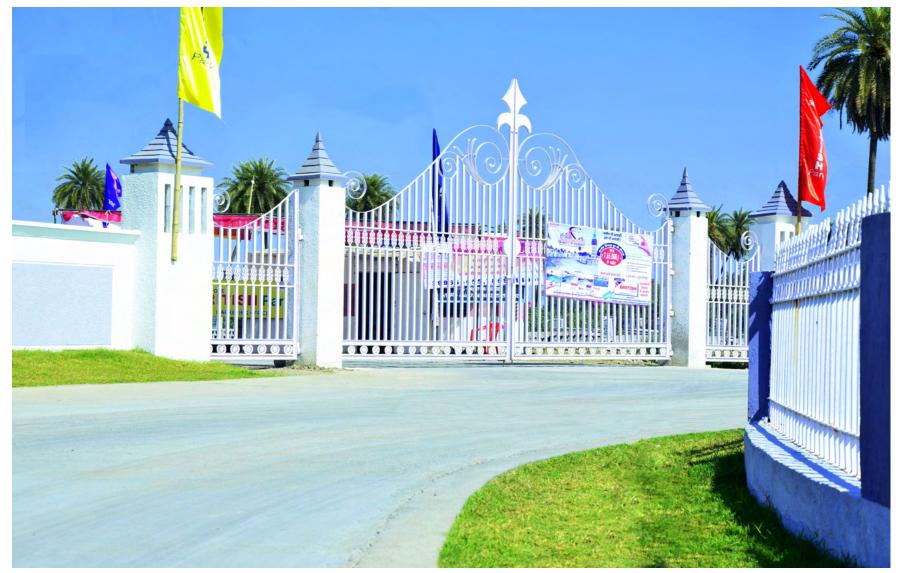

#### SARTHAK SINGAPORE GROUP

III

BRITISH

13.99

# BRITISH PARK

## PLOT SIZES

- Starting from 15\*40 = 600 sqft.
- 15\*50 = 700 sqft.
- 20\*40 = 800 sqft.
- 20\*50 = 1000 sqft.
- 20\*60 = 1200 sqft.
- 25\*50 = 1250 sqft.
- 25\*60 = 1500 sqft.
- 60\*40 = 2400 sqft.

#### PLOT COST

- Booking starting from JUST Rs. 11000/-
- Plot Cost :
  - Phase I : Rs. 1600/- per sqft.
  - Phase II : Rs. 1500/- per sqft.
- 100% Loan facilities from PNB Bank, IIFL, Aditya Birla, etc.
- PMAY(U) subsidy offer of Rs.
  2,65,000/-\* on construction.

\*conditions apply

## PARKS



## SECURED ENTRANCES





## WELL BUILT ROADS



#### GARDENS





#### COLONY MAP



#### **Represented By:**



**Authorized Dealers** 

For more details please call us on: +91-9111108088 or Logon to <u>www.shrigirirajrealty.com</u>