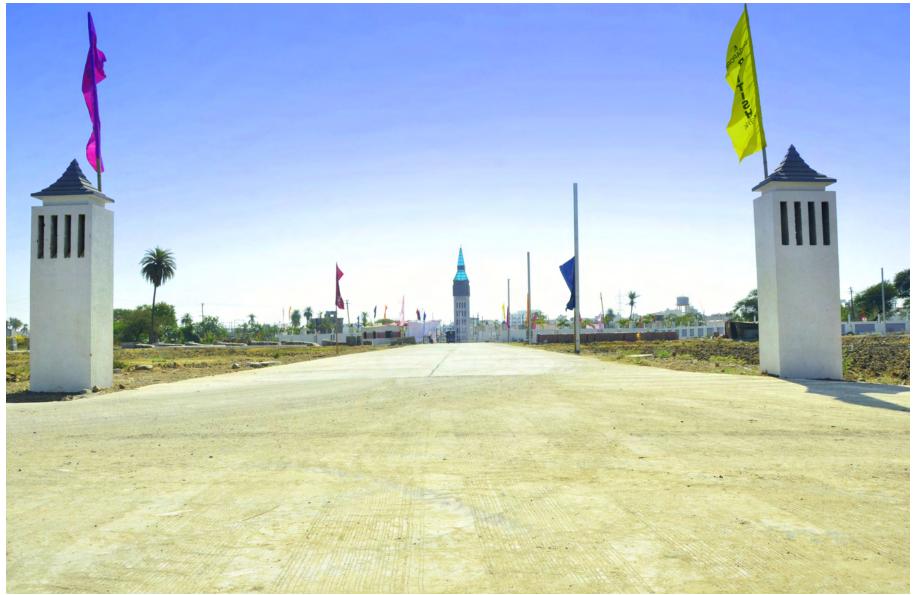

#### SARTHAK SINGAPORE GROUP

III

BRITISH

13.99

# BRITISH PARK

## PLOT SIZES

- Starting from 15\*40 = 600 sqft.
- 15\*50 = 700 sqft.
- 20\*40 = 800 sqft.
- 20\*50 = 1000 sqft.
- 20\*60 = 1200 sqft.
- 25\*50 = 1250 sqft.
- 25\*60 = 1500 sqft.
- 60\*40 = 2400 sqft.

#### PLOT COST

- Booking starting from JUST Rs. 11000/-
- Plot Cost :
  - Phase I : Rs. 1600/- per sqft.
  - Phase II : Rs. 1500/- per sqft.
- 100% Loan facilities from PNB Bank, IIFL, Aditya Birla, etc.
- PMAY(U) subsidy offer of Rs.
  2,65,000/-\* on construction.

\*conditions apply

## PARKS



## SECURED ENTRANCES





## WELL BUILT ROADS



#### GARDENS





#### COLONY MAP



#### **Represented By:**



**Authorized Dealers** 

For more details please call us on: +91-9111108088 or Logon to <u>www.shrigirirajrealty.com</u>