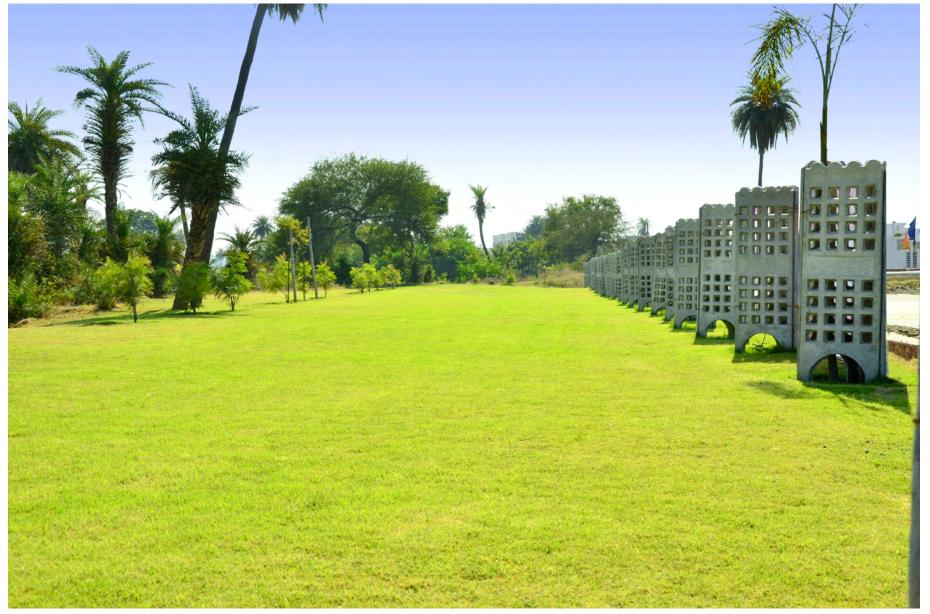

#### SARTHAK SINGAPORE GROUP

III

BRITISH

13.99

# BRITISH PARK

## PLOT SIZES

- Starting from 15\*40 = 600 sqft.
- 15\*50 = 700 sqft.
- 20\*40 = 800 sqft.
- 20\*50 = 1000 sqft.
- 20\*60 = 1200 sqft.
- 25\*50 = 1250 sqft.
- 25\*60 = 1500 sqft.
- 60\*40 = 2400 sqft.

#### PLOT COST

- Booking starting from JUST Rs. 11000/-
- Plot Cost :
  - Phase I : Rs. 1600/- per sqft.
  - Phase II : Rs. 1500/- per sqft.
- 100% Loan facilities from PNB Bank, IIFL, Aditya Birla, etc.
- PMAY(U) subsidy offer of Rs.
  2,65,000/-\* on construction.

\*conditions apply

## PARKS



## SECURED ENTRANCES





## WELL BUILT ROADS



#### GARDENS





#### COLONY MAP



#### **Represented By:**



**Authorized Dealers** 

For more details please call us on: +91-9111108088 or Logon to <u>www.shrigirirajrealty.com</u>